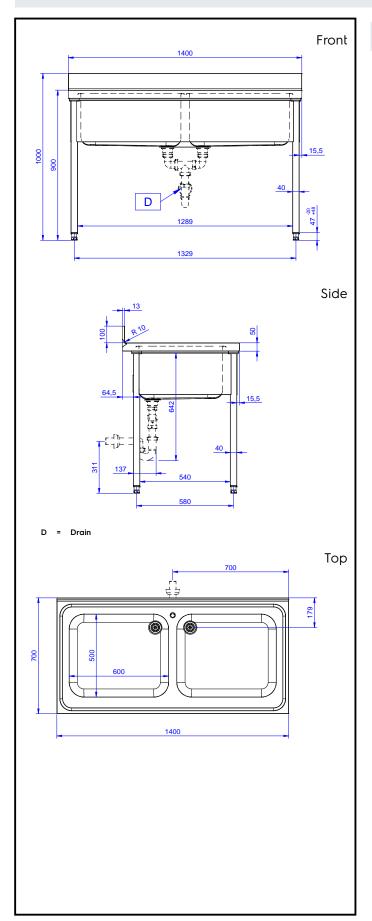

## **Key Information:**

External dimensions, Width:

132809 (LG1426PN)

External dimensions, Depth: 700 mm

External dimensions, Height: 1000 mm

Upstand Dimensions, Height: 13 mm

Upstand Dimensions, Radius: R=10

Bowls number 2

Bowl dimensions 600x500xH320

Worktop thickness: 50 mm Net weight: 46 kg

> Standard Preparation 1400 mm Sink with 2 Bowls